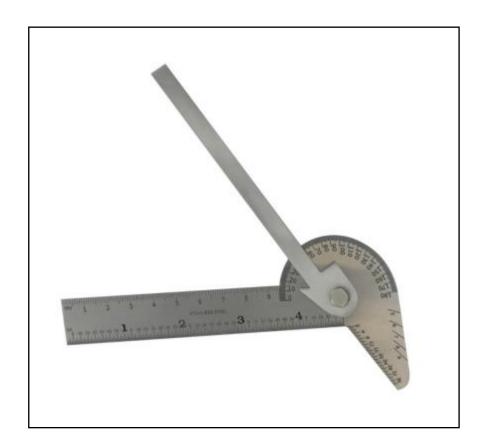

### **Product Description**

This versatile tool includes the following 5 functions:

Protractor: For measuring and laying out angles

Measuring tool: Can be used as a ruler, (4"/100mm). It has etched graduations

in 64ths and in millimetres

Centre finder: For locating centres on shafts and circles

Circle divider: Is used for dividing circles into sectors, polygons and poly grams

(up to 9 equal parts)

Drill point gauge: For checking 59 degree angle points.