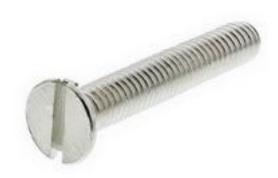

# RS Pro Nickel Plated Brass Flat Head Machine Screws, M4 x 25mm

RS Stock No: 482-9316

#### **Product Details**

RS Pro machine screw measuring M4 x 25 mm, is made of brass with nickel plated finish to resist tarnishing. This slotted drive screw features flat head and metric thread.