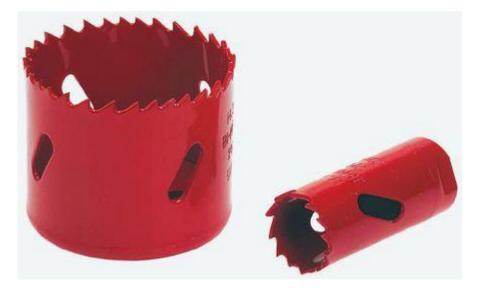

#### **RS Bi-metal hole saws**

Hardened cutting edge (6tpi alternate set) welded to a tough alloy steel body Bonded construction reduces possibility of shattering

For use with ferrous and non ferrous metals, plastics and wood to a depth of 32mm

14 to 30mm dia saws require a 6.5mm arbour

32 to 152mm dia saws require a 9.5mm arbour

Arbours, pilot drills and core removal tools available

**RS Bi-metal hole saws** 