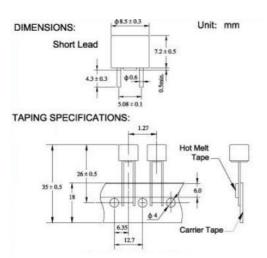

# ENGLISH

### Datasheet

RS 2.5A Radial T Leaded PCB Mount Fuse, 250 V ac RS Stock 611-0614



### **Dimensions: (mm)**



MATERIALS: THERMOPLASTIC, UL94-VO

# Specifications:

#### BREAKING CAPACITY:

CCC/SEMKO/VDE/UL/CUR: 35A OR 10In WHICHEVER IS GREATER PSE: 100A 250V AC

| RATING |     | BLOWING TIME |
|--------|-----|--------------|
| 2.1In  | Max | 2min         |
| 2.75In | Min | 400ms        |
|        | Max | 10sec        |
| 4In    | Min | 150ms        |
|        | Max | 3sec         |
| 10In   | Min | 20ms         |
|        | Max | 150ms        |

#### ELECTRICAL CHARACTERISTICS:

5RT RoHS I-T CHARACTERISTICS CURVE 5RT RoHS



RS, Professionally Approved Products, gives you professional quality parts across all products categories. Our range has been testified by engineers as giving comparable quality to that of the leading brands without paying a premium price.