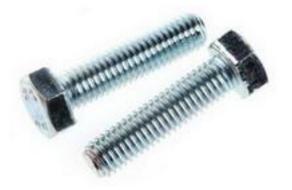

## Datasheet **RS Pro Zinc Plated Steel M14 x 35mm Set Screw** RS Stock No: **917-2999**

### **Product Details**

RS Pro set screw measuring M14 x 35 mm, is made of steel with zinc plated finish, which ensures an attractive and quality appearance. This 8.8 grade socket set screw is a fully threaded fastener and it provides a moderate corrosion resistance. The hex drive screw is suitable for use in a dry, indoor environment, machinery and construction applications.

#### **Features and Benefits**

- Can be used with nuts or in a tapped hole
- Used in machinery and construction applications
- Features metric thread
- Requires a spanner