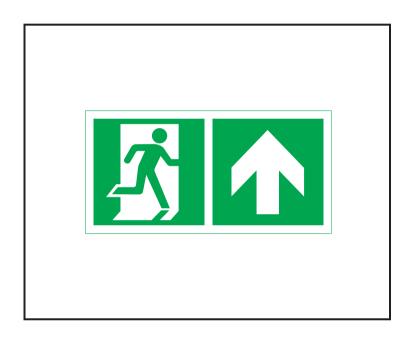

## **Datasheet**

**ENGLISH** 

| RS Article Number | : | 8134533                      |
|-------------------|---|------------------------------|
| Description       | : | Emergency Exit Up Sign Label |

| Standards Met    | : | ISO 7010                                      |
|------------------|---|-----------------------------------------------|
| Color            | : | Green Background White Image ( As Per Photo ) |
| Text Message     | : | Emergency Exit Up Sign                        |
| Material         | : | Vinyl                                         |
| Size             | : | 300mm x 150mm                                 |
| Mounting Type    | : | Self Adhesive                                 |
| Text Language    | : | None                                          |
| Sign Description | : | Emergency Exit Up Sign                        |
| Category         | : | Safety Signs                                  |

Note: Image above is not to the scale.

RS, Professionally Approved Products, gives you professional quality parts across all products categories. Our range has been testified by engineers as giving comparable quality to that of the leading brands without paying a premium price.