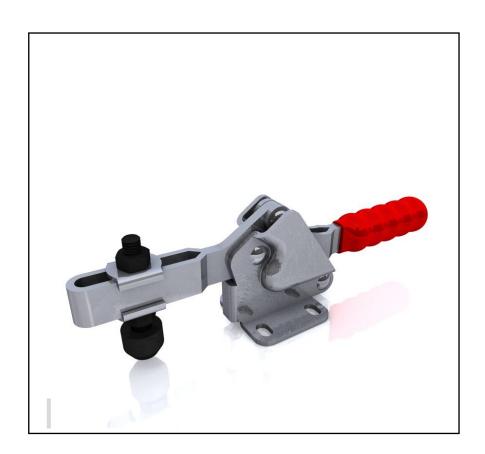

## **FEATURES**

- Over Centre Locking Clamp
- Stainless Steek
- Vinyl Grip
- Clamping Spindle & Accessories Supplied
- Holding Force 150kg

## **Product Description**

Horizontal over centre Toggle Clamp from RS PRO suitable for all work holding applications. Supplied with clamping spindles and accessories.

### **General Specifications**

| Туре | Toggle Clamp |
|------|--------------|
| Grip | Vinyl Grip   |

## **Mechanical Specifications**

| Jaw Opening    | 93°   |
|----------------|-------|
| Clamping Depth | 25mm  |
| Overall Length | 181mm |
| Holding Force  | 150kg |
| Weight         | 230g  |