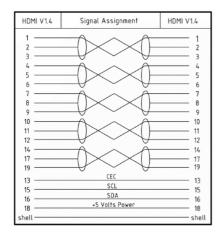

**RoHS / REACH / CE** 

- 1. HDMI CABLE V1.4 WIRE GAUGE:

  32AWG[1P×(0.2mm BC+FPE)+D+AL]×5P

  +(0.2mm BC+HDPE)×4C+AL+D+WHITE PVC4.5MM
- 2. HOOD: METAL HOUSING TYPE, CHROMIUM PLATED HDMI A TYPE, GOLD PLATED
- 3. CABLE ELECTRICAL TEST: 100% OPEN SHORT & MISS WIRE TEST.