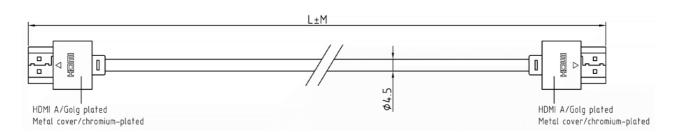

## RS PRO 1 mtr HDMI Male to Male High Speed with Ethernet Slim Cable - White

**Stock number: 182-8772** 

EN

The RSPRO 1 metre HDMI male to male slim cable which has a white PVC jack and an outer diameter of 4.5mm. The cable flex is made from 32awg which makes these cables extremely flexible while still delivering a quality image.

The connectors have a gold plated covering to prevent corrosion and the hoods are plated with Chromium which makes them very durable.

HDMI is possibly the most common display connection on the market which can be found on devices ranging from PC's, Bluray players, games consoles and more.

**RoHS / REACH / CE** 

- 1. HDMI CABLE V1.4 WIRE GAUGE:

  32AWG[1P×(0.2mm BC+FPE)+D+AL]×5P

  +(0.2mm BC+HDPE)×4C+AL+D+WHITE PVC4.5MM
- 2. HOOD: METAL HOUSING TYPE, CHROMIUM PLATED HDMI A TYPE, GOLD PLATED
- 3. CABLE ELECTRICAL TEST: 100% OPEN SHORT & MISS WIRE TEST.