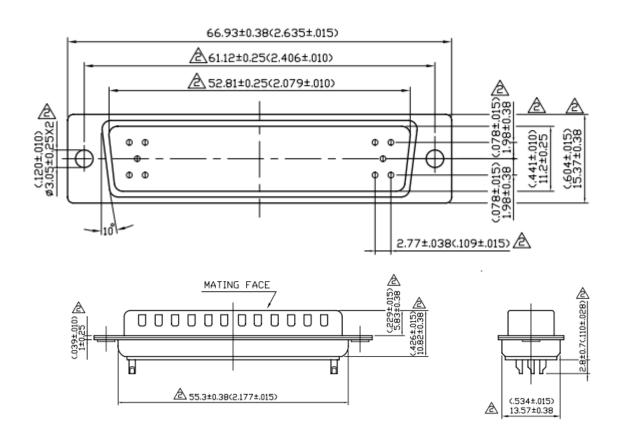

#### **General Specifications**

| Number Of Contacts | 50                                                                                                                                                                                                                                        |
|--------------------|-------------------------------------------------------------------------------------------------------------------------------------------------------------------------------------------------------------------------------------------|
| Gender             | Male                                                                                                                                                                                                                                      |
| Body Orientation   | Straight                                                                                                                                                                                                                                  |
| Mounting Type      | Panel Mount                                                                                                                                                                                                                               |
| D Connector        | Standard D-Sub                                                                                                                                                                                                                            |
| D-Sub Shell Size   | В                                                                                                                                                                                                                                         |
| Termination Method | Solder                                                                                                                                                                                                                                    |
| Housing Material   | Steel                                                                                                                                                                                                                                     |
| Dimensions         | 66.93mm x 10.82mm x 15.37mm                                                                                                                                                                                                               |
| Contact Material   | Phosphor Bronze                                                                                                                                                                                                                           |
| Contact Plating    | Gold                                                                                                                                                                                                                                      |
| Application        | Computers, monitors and scanners, Networking and communications equipment; Data processing equipment, Industrial equipment, Test and measurement instrumentation, Remote Sensors and data loggers, Portable electric generation equipment |
| Durability         | 150 Mating Cycles                                                                                                                                                                                                                         |

## **Mechanical Specifications**

| Pitch  | 2.77mm  |
|--------|---------|
| Length | 66.93mm |
| Width  | 10.82mm |
| Depth  | 15.37mm |