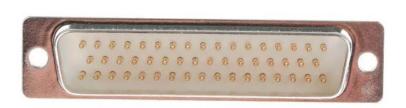

# RS PRO 50 Way Panel Mount D-sub Connector Plug, 2.77mm Pitch

RS Stock No.: 544-3890

RS Professionally Approved Products bring to you professional quality parts across all product categories. Our product range has been tested by engineers and provides a comparable quality to the leading brands without paying a premium price.

## **Product Description**

From RS PRO a durable D-Subminiature connector with a robust steel shell, stamped and formed contacts and solder cup terminations for the easy connection of wires. These D-sub connectors are ideal for use for making I/O (input/output) interconnections in a wide range of industrial and commercial applications