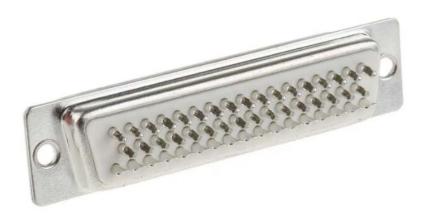

# RS PRO 50 Way Panel Mount D-sub Connector Plug, 2.77mm Pitch

RS Stock No.: 544-3890

RS Professionally Approved Products bring to you professional quality parts across all product categories. Our product range has been tested by engineers and provides a comparable quality to the leading brands without paying a premium price.

## **Product Description**

From RS PRO a durable D-Subminiature connector with a robust steel shell, stamped and formed contacts and solder cup terminations for the easy connection of wires. These D-sub connectors are ideal for use for making I/O (input/output) interconnections in a wide range of industrial and commercial applications