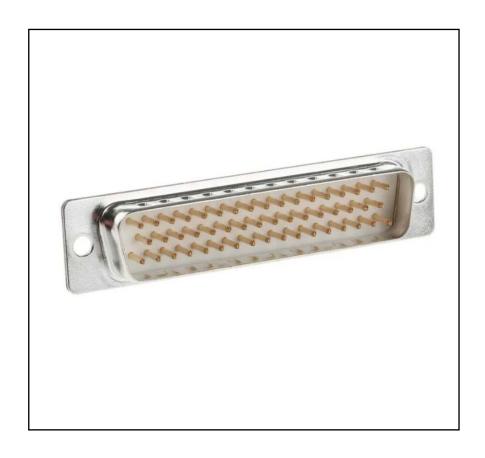

# RS PRO 50 Way Panel Mount D-sub Connector Plug, 2.77mm Pitch

RS Stock No.: 544-3890

RS Professionally Approved Products bring to you professional quality parts across all product categories. Our product range has been tested by engineers and provides a comparable quality to the leading brands without paying a premium price.

## **Product Description**

From RS PRO a durable D-Subminiature connector with a robust steel shell, stamped and formed contacts and solder cup terminations for the easy connection of wires. These D-sub connectors are ideal for use for making I/O (input/output) interconnections in a wide range of industrial and commercial applications