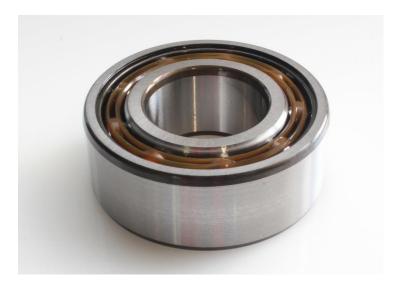

## RS PRO Double Row Angular Contact

Stock No. 2058800

**Technical Specifications:** 

| ld (mm)    | 45    |
|------------|-------|
| Od (mm)    | 85    |
| Width (mm) | 30.2  |
| Material   | Steel |

## **Features & Benefits:**

Double row angular contact ball bearings come with a built in 30° contact angle on each row. The contact angles extend beyond the limits of the bearing, allowing axial and radial loads in either direction.

The design improves rigidity of the bearing as the contact angle centres extend beyond the bearing limits. Installation is much quicker and easier than trying to assemble a pair of bearings as only one bearing needs to be installed.