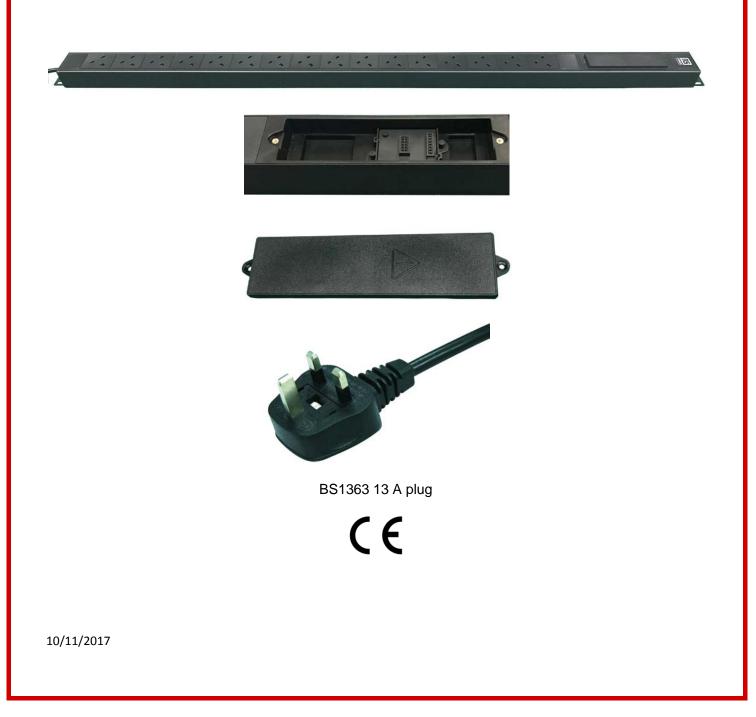

# RS PRO Vertical PDU 16 BS Socket Right 3 m BS Plug

#### **SPECIFICATIONS:**

Product Name: Designated Power Distribution Unit for Cabinet

Socket Type: BS1363 45 degree

Socket Quantity: 16

Power Input: Left end single input

Bracket Install: Inverse installation

Cable with plug: BS1363 13 A plug

**Control Function:** No controlling function

Protection Function: 2017 hot swaps module

Case: Black

Cable Specification: 3 x 1.5 mm<sup>2</sup> x 3 M

**Product Size:** L x W x H = 1332 x 44.4 x 62 mm

Mounting Length: 1306 mm

Case Length: 1276 mm

Fittings: 2 pcs  $\phi$  6×16 mm cross bolt, 2 pcs M6 float nut, PDU manual,1 pc 155 mm cover

plate

#### **Electrical Characteristics:**

Rating voltage: 250 V ac 50/60 Hz

Rating Current: 13 A

Max. Power: 3250 W

Safety Authentication: CE

**Operating Temperature:** 0 - 50°C, relative humidity 0 - 95%