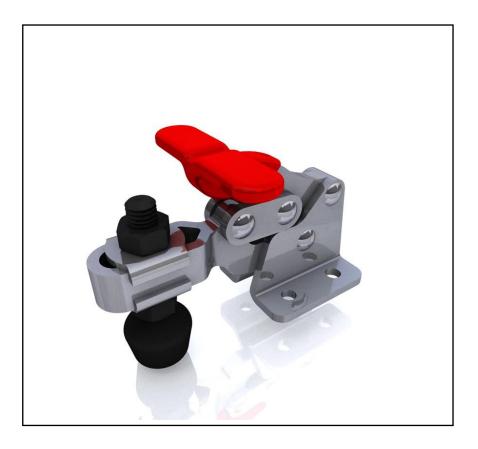

**Product Description** 

Vertical over centre Toggle Clamp from RS PRO suitable for all work holding applications. Supplied with clamping spindles and accessories.

## **FEATURES**

- Over Centre Locking Clamp.
- Zinc Plated For Corosion Resistance
- Vinyl Grip
- Clamping Spindle & Accessories Supplied.
- Holding Force 68kg