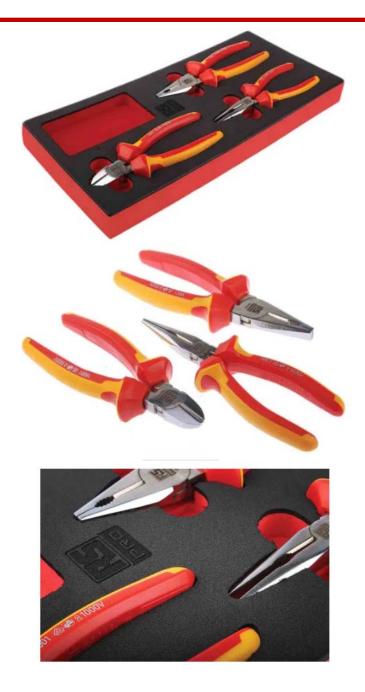

**Product Description** 

This exceptional plier set from RS PRO consists of three high-quality VDE insulated pieces. The plier set is great for those users who require reliability and versatility, from professional electricians to home improvement enthusiasts.

#### **General Specifications**

| Plier Type       | Plier Set                                                                                       |
|------------------|-------------------------------------------------------------------------------------------------|
| Number Of Pieces | 3                                                                                               |
| Kit Content      | 180mm 1000V Combination Pliers,<br>160mm 1000V Diagonal Cutter,<br>160mm 1000V Long Nose Pliers |
| Applications     | Electrical work, jewellery making                                                               |