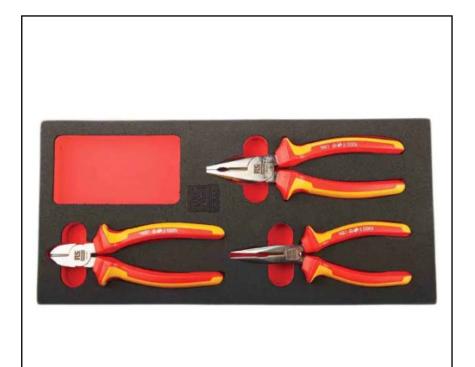

**Product Description** 

This exceptional plier set from RS PRO consists of three high-quality VDE insulated pieces. The plier set is great for those users who require reliability and versatility, from professional electricians to home improvement enthusiasts.

#### **General Specifications**

| Plier Type       | Plier Set                                                                                       |
|------------------|-------------------------------------------------------------------------------------------------|
| Number Of Pieces | 3                                                                                               |
| Kit Content      | 180mm 1000V Combination Pliers,<br>160mm 1000V Diagonal Cutter,<br>160mm 1000V Long Nose Pliers |
| Applications     | Electrical work, jewellery making                                                               |