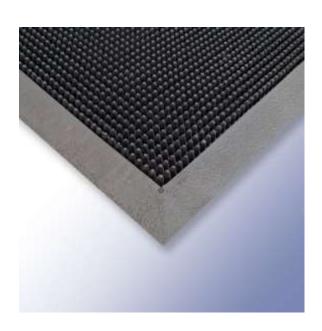

## RS PRO 1800mm x 900mm x 10mm Thick Pinned Entrance Mat

## Feature:

Pinned rubber surface creates high-grip and friction helping to reduce dirt from being transferred to floors. Ideal for use in doorways and entrances.

- Hard-wearing Natural rubber (NR) and Styrene
  Butadiene (SBR) rubber for increased life
  expectancy
- Anti-trip sloped edges for additional safety
- Ridged base provides increased grip and prevents mat from slipping on low-friction surfaces