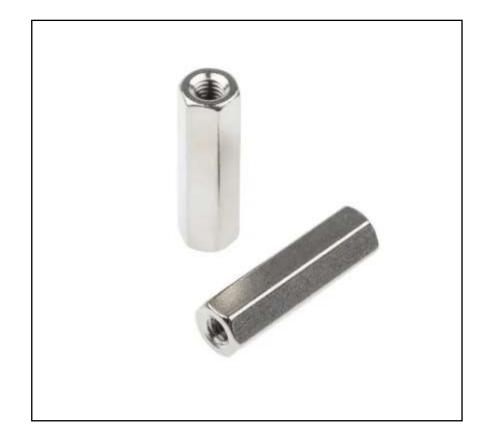

# RS PRO Brass Hex Standoff Female/Female, 25mm, M4xM4

RS Stock No.: 222-503

RS Professionally Approved Products bring to you professional quality parts across all product categories. Our product range has been tested by engineers and provides a comparable quality to the leading brands without paying a premium price.

**Product Description** 

From RS PRO, comes a range of high quality and robust Hex standoffs. Manufactured with nickelplated brass these adaptable standoffs are a fantastic solution for securely mounting your PCB. These standoffs are ideal for temperature reduction of equipment by improving the airflow to components.

#### **General Specifications**

| Gender Type | Female/Female                                                                                   |
|-------------|-------------------------------------------------------------------------------------------------|
| Material    | Brass                                                                                           |
| Body Shape  | Hex                                                                                             |
| Finish      | Nickel Plated                                                                                   |
| Plating     | Nickel                                                                                          |
| Application | Office machinery, Telecommunications equipment,<br>Consumer electronics, Audio visual equipment |

#### **Mechanical Specifications**

| Body Length          | 25mm    |
|----------------------|---------|
| Thread Size          | M4 x M4 |
| Thread Size A        | M4      |
| Thread Size B        | M4      |
| Hex Size Across Flat | 7mm     |
| Hole Depth           | 10mm    |
| Internal Thread Size | 10mm    |