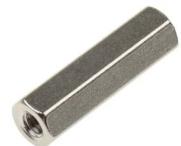

# RS PRO Brass Hex Standoff Female/Female, 25mm, M4xM4

RS Stock No.: 222-503

RS Professionally Approved Products bring to you professional quality parts across all product categories. Our product range has been tested by engineers and provides a comparable quality to the leading brands without paying a premium price.

**Product Description** 

From RS PRO, comes a range of high quality and robust Hex standoffs. Manufactured with nickelplated brass these adaptable standoffs are a fantastic solution for securely mounting your PCB. These standoffs are ideal for temperature reduction of equipment by improving the airflow to components.

#### **General Specifications**

| Gender Type | Female/Female                                                                                   |
|-------------|-------------------------------------------------------------------------------------------------|
| Material    | Brass                                                                                           |
| Body Shape  | Hex                                                                                             |
| Finish      | Nickel Plated                                                                                   |
| Plating     | Nickel                                                                                          |
| Application | Office machinery, Telecommunications equipment,<br>Consumer electronics, Audio visual equipment |

#### **Mechanical Specifications**

| Body Length          | 25mm    |
|----------------------|---------|
| Thread Size          | M4 x M4 |
| Thread Size A        | M4      |
| Thread Size B        | M4      |
| Hex Size Across Flat | 7mm     |
| Hole Depth           | 10mm    |
| Internal Thread Size | 10mm    |