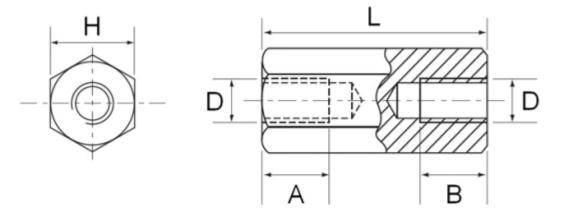

#### **Mechanical Specifications**

| Body Length          | 25mm    |
|----------------------|---------|
| Thread Size          | M4 x M4 |
| Thread Size A        | M4      |
| Thread Size B        | M4      |
| Hex Size Across Flat | 7mm     |
| Hole Depth           | 10mm    |
| Internal Thread Size | 10mm    |

## Standoffs

| No | RS. Article No. | Material | Finish              | Н | D  | Hole(A/B) |    | L  |
|----|-----------------|----------|---------------------|---|----|-----------|----|----|
| 1  | 222468          | Brass    | Brass Nickel Plated | 7 | M4 | 5         |    | 5  |
| 2  | 222474          |          |                     |   |    | 6         |    | 6  |
| 3  | 222480          |          |                     |   |    | 10        |    | 10 |
| 4  | 222496          |          |                     |   |    | 20        |    | 20 |
| 5  | 222503          |          |                     |   |    | 10        | 10 | 25 |