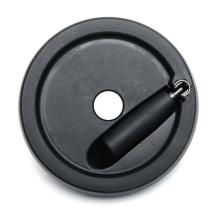

# **Solid Control Handwheel with Flush Folding Handle**

#### Handle

Revolving folding handle. Recessed area to allow handle to be folded flush to the wheel.

| Part No. | Α   | В  | С  | D  | E  | F  | Pilot bore<br>(mm) | Maximum<br>bore<br>(mm) |
|----------|-----|----|----|----|----|----|--------------------|-------------------------|
| 7027857  | 80  | 35 | 25 | 31 | 18 | 38 | 5                  | 20                      |
| 7027866  | 100 | 44 | 30 | 37 | 24 | 48 | 8                  | 20                      |
| 7027847  | 124 | 50 | 36 | 40 | 27 | 58 | 8                  | 20                      |
| 7027841  | 150 | 53 | 38 | 43 | 32 | 60 | 8                  | 22                      |
| 7027850  | 175 | 57 | 40 | 47 | 35 | 70 | 8                  | 28                      |
| 7027853  | 200 | 60 | 44 | 50 | 38 | 80 | 8                  | 28                      |