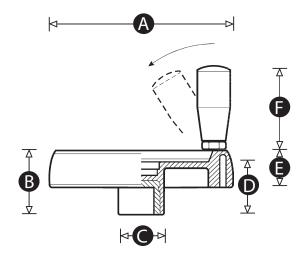

#### Handle

Revolving folding handle. Recessed area to allow handle to be folded flush to the wheel.

| Part No. | Α   | В  | С  | D  | E  | F  | Pilot bore<br>(mm) | Maximum<br>bore<br>(mm) |
|----------|-----|----|----|----|----|----|--------------------|-------------------------|
| 7027857  | 80  | 35 | 25 | 31 | 18 | 38 | 5                  | 20                      |
| 7027866  | 100 | 44 | 30 | 37 | 24 | 48 | 8                  | 20                      |
| 7027847  | 124 | 50 | 36 | 40 | 27 | 58 | 8                  | 20                      |
| 7027841  | 150 | 53 | 38 | 43 | 32 | 60 | 8                  | 22                      |
| 7027850  | 175 | 57 | 40 | 47 | 35 | 70 | 8                  | 28                      |
| 7027853  | 200 | 60 | 44 | 50 | 38 | 80 | 8                  | 28                      |