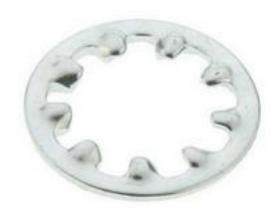

# RS Pro Bright Zinc Plated Steel Internal Tooth Locking and Anti-Vibration Washer, M10

RS Stock No: 530-135

#### **Product Details**

RS Pro internal tooth shake-proof washer has bright zinc plated steel construction for durability. This internal tooth shake-proof, locking and anti-vibration washer is suitable for screw or bolt size of M10.

#### **Features and Benefits**

- · Bright zinc plated steel construction
- Shake-proof washer internal
- Locking and anti-vibration washer