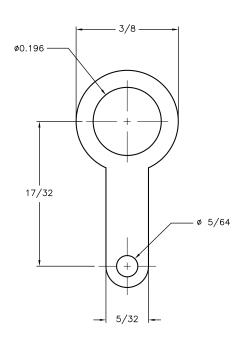

## **Specifications:**

Material : 0.02 Brass
Finish : Matt Acid Tin

Dimensions : Inches