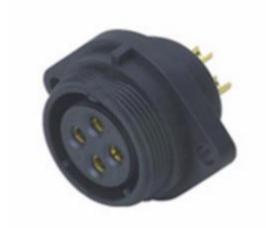

## RS Pro 2, 3 & 5 WAY 2 HOLE FLANGE MOUNT SOCKET 25A IP68

## Specifications:

From RS Pro, these threaded sockets are serious contenders for your application. This particular model has a bigger and stronger shell complimented by its 2 hole flange-mounted connection. That coupled with the IP68 rating, makes sure that this industrial connector excels in harsh environments. When choosing a female connector, this version should really be one you consider.