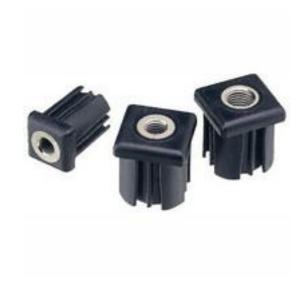

# RS Pro Nylon Tube Insert A020/012 Nickel-Plated Brass 50 x 50 x 55mm 55mm 50mm Square 1200kg M20 50mm RS Stock No: 235-1041

#### **Product Details**

RS Pro threaded tube insert with M20 thread size, is made from nylon and has nickel plated brass bush. It measures  $50 \times 50 \times 55$  mm and has a static load capacity of 1200 kg. The tube insert is suitable for fitting heavy duty self-levelling feet.

#### **Features and Benefits**

- For fitting heavy duty self-levelling feet
- Black re-enforced nylon square tube fittings
- Insert in brass or stainless steel