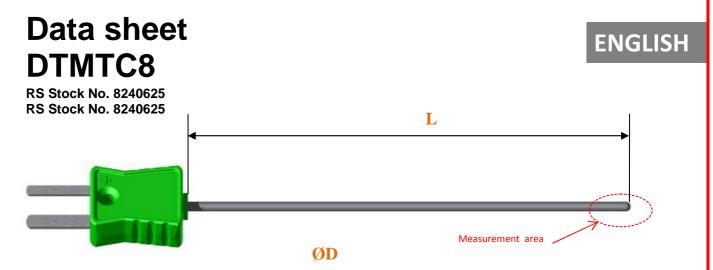

## THERMOCOUPLES SHEATHED WITH MINERAL INSULATION MINIATURE CONNECTOR **RANGE:** -50°C/+1200°C . USE : • Universal **KEY POINT :** Unanswerable connection SPECIFICATIONS: Thermocouple K type (Nickel/Chrome–Nickel/Aluminium) Hot junction ungrounded Sheath material: Alloy 600 Mineral pressed insulation Bendable Overmoulded male miniature connector with compensated sprongs, Ambiante temperature : -50°C/+200°C **DIMENSIONS:** Sheath length - L = 150 mm Sheath diameter - ØD =1.5 mm Connector = 20x16x8mm . **METROLOGICAL DATA:** As per IEC 584 ٠ Standard tolerance TC "K" class 1 : -40°C < t°< +375°C = ± 1,5°C 375°C < t°< +1000°C= ±0.004. [t] Time constant at in water: <2s

• Output signal FEM (mV) as per curve of "K" type as per norm

| Other dimensions:  |         |         |         |         |         |
|--------------------|---------|---------|---------|---------|---------|
| Length<br>Diameter | 100mm   | 150mm   | 250mm   | 500mm   | 1000mm  |
| 1mm                | 8240603 | 8240607 | 8240616 | 8240619 | 8240613 |
| 1,5mm              | 8240622 | 8240625 | 8240629 | 8240638 | 8240631 |