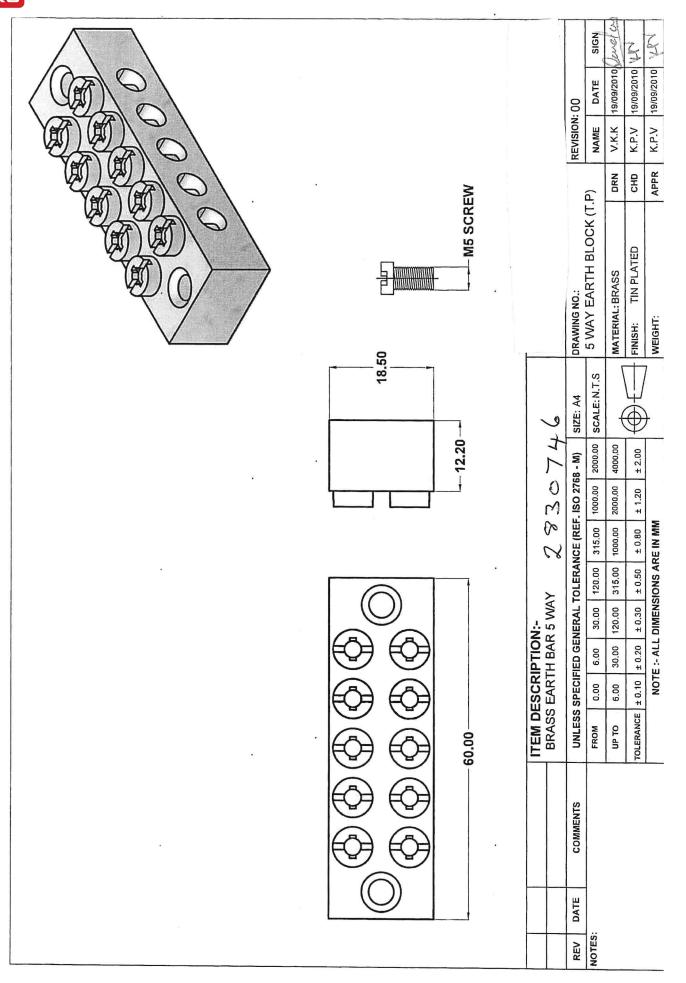

## **Specifications:**

| Cable CSA                 |
|---------------------------|
| Colour                    |
| Earth Block Type          |
| Height                    |
| Housing Material          |
| Length                    |
| Number of Ways            |
| <b>Termination Method</b> |
| Width                     |
| Wire Size                 |
|                           |

0 to 16 mm<sup>2</sup> Grey Double Screw 12.20 mm Brass 60 mm 5 Screw Down 18.50 mm 0 to 16 mm<sup>2</sup>

Drawing (mm):

RS, Professionally Approved Products, gives you professional quality parts across all products categories. Our range has been testified by engineers as giving comparable quality to that of the leading brands without paying a premium price.