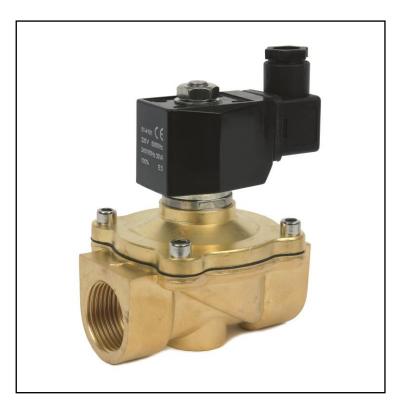

# RS PRO Solenoid Valve

RS Stock No.: 2351301

Standard Type - Normally Closed

## **Product Description**

| Part No. | Port Size | Orifice | Voltage |
|----------|-----------|---------|---------|
| 2351301  | G1/2"     | 16 mm   | AC220 V |