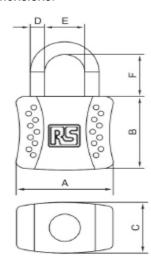

#### Dimensions:

| RS Article Number: | Lock Body Dimensions (mm) |    |    |   |    |    |
|--------------------|---------------------------|----|----|---|----|----|
|                    | А                         | В  | С  | D | Е  | F  |
| 827-4401           | 47                        | 41 | 28 | 7 | 20 | 23 |