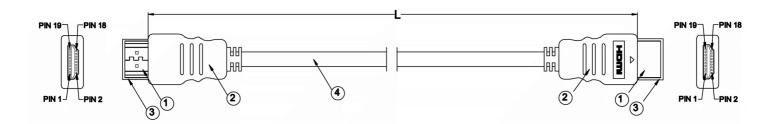

## RS PRO 1 mtr HDMI M-M High Speed with Ethernet Cable Black

**Stock number: 182-8472** 

The RSPRO 1 metre male to male HDMI HS+E cable has a black PVC jack and an outer diameter of 6mm. The connectors have a gold flash covering to prevent corrosion and come with dust caps to protect the connectors while not in use. The connector hoods are also made of black PVC with a small foot print of 19.44mm wide and 11mm high.

| 4 | CABLE SPEC:(0.254mmCCS*1Pair+0.254mmCCS<br>D.W.+AL+MY)*5+0.254mmCCS*4C+0.254mmCCS D.W.<br>+AL+16*6*0.12mmAL-Mg Braiding)*1C O.D:6.0mm<br>BLACK PVC JACKET |
|---|-----------------------------------------------------------------------------------------------------------------------------------------------------------|
| 3 | Plastic Cap                                                                                                                                               |
| 2 | PVC - BLACK                                                                                                                                               |
| 1 | HDMI Plug - Gold Plated                                                                                                                                   |