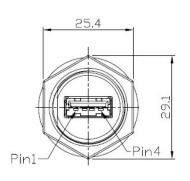

## **Dimensional line drawings**

## 231-7943

<u>Recommend</u> <u>Panel Cut-Out</u>