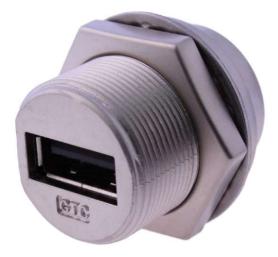

## Datasheet RS PRO IP68 USB-A 2.0 – Metal Panel Mount Coupler

The RS PRO series of waterproof metal USB-A connectors are a range of ruggedised IP68 connectors designed to be used outdoors or in harsher industrial environments. Designed to fit panel cut outs of 20.75mm the metal USB-A series also comes with rear potting on the panel mount connectors. This ensures your panel is still sealed to an IP68 rating even when the connector is unmated, and the sealing cap is not connected. The threaded mating allows for a secure connection while the Gold-plated contacts and USB Version 2.0 ensures 480Mbps data speeds.

**Features & Benefits:** 

- Nickel Plated Zinc Alloy Housing
- IP68
- Rear Potted
- Threaded Mating
- USB-A 2.0
- Speeds up to 480Mbps