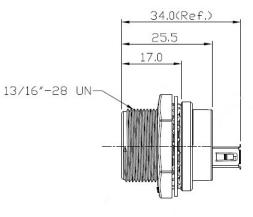

etal Panel Mount Coupler



The RS PRO series of waterproof metal USB-A connectors are a range of ruggedised IP68 connectors designed to be used outdoors or in harsher industrial environments. Designed to fit panel cut outs of 20.75mm the metal USB-A series also comes with rear potting on the panel mount connectors. This ensures your panel is still sealed to an IP68 rating even when the connector is unmated, and the sealing cap is not connected. The threaded mating allows for a secure connection while the Gold-plated contacts and USB Version 2.0 ensures 480Mbps data speeds.

**Features & Benefits:** 

- Nickel Plated Zinc Alloy Housing
- IP68
- Rear Potted
- Threaded Mating
- USB-A 2.0
- Speeds up to 480Mbps

## **Quality Standards**







## **Dimensional line drawings**

## 231-7943









<u>Recommend</u> <u>Panel Cut-Out</u>