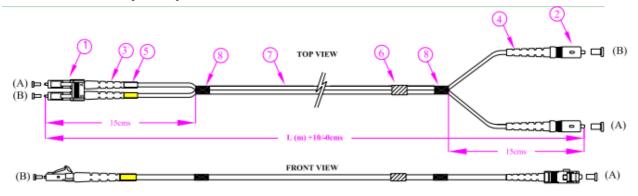

## **Dimensions: (mm)**

Connector: SC Clips shall be mounted to the connector to make it duplex.

Coiling Diameter: Coiling Diameter of the patchcord shall be greater than 200mm

|  | Id No. | Description                   | Ea  |
|--|--------|-------------------------------|-----|
|  | 1.     | LC Connector                  | 2   |
|  | 2.     | SC Connector                  | 2   |
|  | 3.     | LC Boots                      | 2   |
|  | 4.     | SC Boots                      | 2   |
|  | 5.     | LC Heat Shrink (Yellow+White) | 1+1 |
|  | 6.     | Identification Label          | 1   |
|  | 7.     | 1.6mm Duplex Cable (L m)      | 1   |
|  | 8.     | Black Tape                    | 2   |