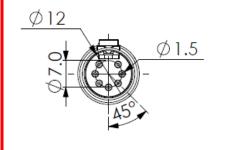

#### **Datasheet**

# ENGLISH

## **Cable Plug Push Locking**

RS Stock number 490-927



### **Specifications:**

Rating: 100V AC 4A max.

Contact Resistance: Pins- $30m\Omega$  max; shell- $50m\Omega$  max.

Insulation Resistance:  $100M\Omega$  min. at 500V DC

Voltage Withstand: 250V AC R.M.S for 1 minute

### **Dimensions(mm)**







# **Cable Plug Push Locking**

**ENGLISH** 

RS Stock number 490-927



| No. | Description  | Material | Treat             |
|-----|--------------|----------|-------------------|
| 1   | Shield Cover | Zn Alloy | Chrome Ptd.       |
| 2   | Strain Boot  | PVC      |                   |
| 3   | Leaf Spring  | Steel    | Thermal Treatment |
| 4   | Hook Button  | Zn Alloy | Nickel Ptd.       |
| 5   | Setscrew     | Steel    | Nickel Ptd.       |
| 6   | 'T' Holder   | Steel    | Nickel Ptd.       |
| 7   | Housing      | ABS      |                   |
| 8   | Terminals    | Brass    | Silver Ptd.       |