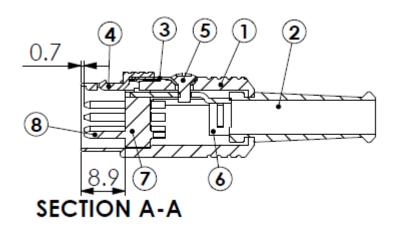

# **Cable Plug Push Locking**

**ENGLISH** 

RS Stock number 490-927

| No. | Description  | Material | Treat             |
|-----|--------------|----------|-------------------|
| 1   | Shield Cover | Zn Alloy | Chrome Ptd.       |
| 2   | Strain Boot  | PVC      |                   |
| 3   | Leaf Spring  | Steel    | Thermal Treatment |
| 4   | Hook Button  | Zn Alloy | Nickel Ptd.       |
| 5   | Setscrew     | Steel    | Nickel Ptd.       |
| 6   | 'T' Holder   | Steel    | Nickel Ptd.       |
| 7   | Housing      | ABS      |                   |
| 8   | Terminals    | Brass    | Silver Ptd.       |