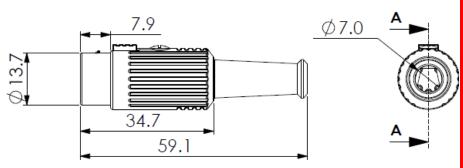

#### **Datasheet**

# ENGLISH

## **Cable Plug Push Locking**

RS Stock number 490-927



### **Specifications:**

Rating: 100V AC 4A max.

Contact Resistance: Pins- $30m\Omega$  max; shell- $50m\Omega$  max.

Insulation Resistance:  $100M\Omega$  min. at 500V DC

Voltage Withstand: 250V AC R.M.S for 1 minute

### **Dimensions(mm)**







# **Cable Plug Push Locking**

**ENGLISH** 

RS Stock number 490-927



| No. | Description  | Material | Treat             |
|-----|--------------|----------|-------------------|
| 1   | Shield Cover | Zn Alloy | Chrome Ptd.       |
| 2   | Strain Boot  | PVC      |                   |
| 3   | Leaf Spring  | Steel    | Thermal Treatment |
| 4   | Hook Button  | Zn Alloy | Nickel Ptd.       |
| 5   | Setscrew     | Steel    | Nickel Ptd.       |
| 6   | 'T' Holder   | Steel    | Nickel Ptd.       |
| 7   | Housing      | ABS      |                   |
| 8   | Terminals    | Brass    | Silver Ptd.       |