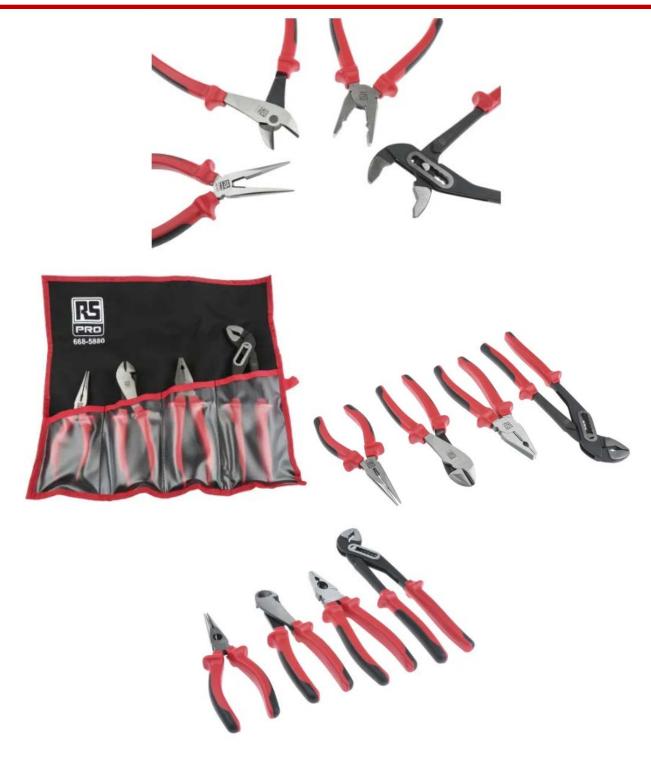

#### **FEATURES**

- 4 Piece Plier Quality Set
- Comfortable softgrip handles
- Induction Hardened Jaws
- Smooth operation
- Serrated Jaws for an excellent prolonged grip

### **Product Description**

This exceptional plier set from RS PRO consists of four high-quality pieces all manufactured from Molybdenum Steel. The plier set consists of four widely used pliers, cutter and grips that are an essential addition to anyone's tool kit.

### **General Specifications**

| Plier Type       | Plier Set                                                                                                                                       |
|------------------|-------------------------------------------------------------------------------------------------------------------------------------------------|
| Material         | Chrome nickel high carbon steel Red/PP Black(TPR) double injection grip                                                                         |
| Number Of Pieces | 4                                                                                                                                               |
| Finish           | Phosphate Black finish with fully polish for pliers<br>Red/Black colour grips                                                                   |
| Kit Content      | 4pc-Plier Set 6in (160mm) Long nose pliers 7in (180mm) Combination pliers 7in (180mm) Heavy duty diagonal pliers 10in (250mm) Water pump pliers |
| Applications     | Domestic electrical work, repairing machinery                                                                                                   |