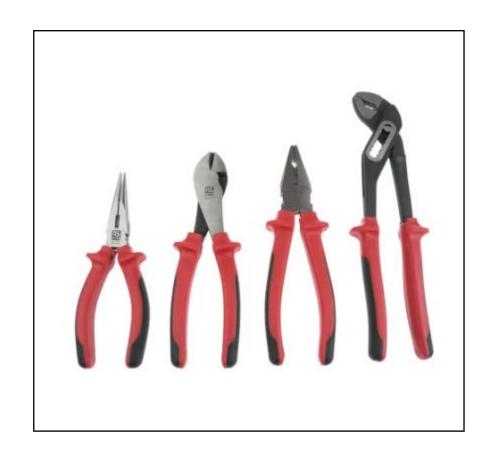

### **Product Description**

This exceptional plier set from RS PRO consists of four high-quality pieces all manufactured from Molybdenum Steel. The plier set consists of four widely used pliers, cutter and grips that are an essential addition to anyone's tool kit.

### **General Specifications**

| Plier Type       | Plier Set                                                                                                                                       |
|------------------|-------------------------------------------------------------------------------------------------------------------------------------------------|
| Material         | Chrome nickel high carbon steel Red/PP Black(TPR) double injection grip                                                                         |
| Number Of Pieces | 4                                                                                                                                               |
| Finish           | Phosphate Black finish with fully polish for pliers<br>Red/Black colour grips                                                                   |
| Kit Content      | 4pc-Plier Set 6in (160mm) Long nose pliers 7in (180mm) Combination pliers 7in (180mm) Heavy duty diagonal pliers 10in (250mm) Water pump pliers |
| Applications     | Domestic electrical work, repairing machinery                                                                                                   |