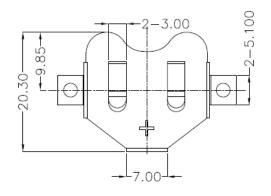

pment. This series includes battery holders and coin cell holders for AAA, AA, C, D, 9V and lithium coin cells. Adam Tech produces this series in a variety of terminations such as through hole PCB leads, SMT leads, wire leads and solder lugs. Custom lead lengths on wire configurations are also available. Our superior retention holders are molded of UL-94V0 or UL-94HB material with spring steel contacts and perform extremely well under normal or adverse environment conditions.

#### Features & Benefits:

- Single and Multiple Cell
- Reliable spring tension contacts assures low contact resistance
- Rugged construction
- Light Weight

#### **SPECIFICATIONS:**

Material: Phosphor Bronze, Nickel plated. T=0.25mm

**Environmental:** 

Lead free, RoHS compliant

## **Dimensional line drawings**













## General

Extra page for more complex