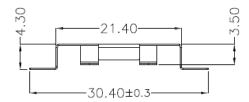

This series includes battery holders and coin cell holders for AAA, AA, C, D, 9V and lithium coin cells. Adam Tech produces this series in a variety of terminations such as through hole PCB leads, SMT leads, wire leads and solder lugs. Custom lead lengths on wire configurations are also available. Our superior retention holders are molded of UL-94V0 or UL-94HB material with spring steel contacts and perform extremely well under normal or adverse environment conditions.

#### Features & Benefits:

- Single and Multiple Cell
- Reliable spring tension contacts assures low contact resistance
- Rugged construction
- Light Weight

#### **SPECIFICATIONS:**

Material: Phosphor Bronze, Nickel plated. T=0.25mm

**Environmental:** 

Lead free, RoHS compliant

## **Dimensional line drawings**













## General

Extra page for more complex