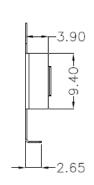

ent. This series includes battery holders and coin cell holders for AAA, AA, C, D, 9V and lithium coin cells. Adam Tech produces this series in a variety of terminations such as through hole PCB leads, SMT leads, wire leads and solder lugs. Custom lead lengths on wire configurations are also available. Our superior retention holders are molded of UL-94V0 or UL-94HB material with spring steel contacts and perform extremely well under normal or adverse environment conditions.

#### Features & Benefits:

- Single and Multiple Cell
- Reliable spring tension contacts assures low contact resistance
- Rugged construction
- Light Weight

#### **SPECIFICATIONS:**

Material: Phosphor Bronze, Nickel plated. T=0.25mm

**Environmental:** 

Lead free, RoHS compliant

## **Dimensional line drawings**













## General

Extra page for more complex