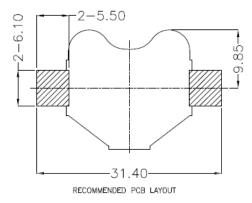

t. This series includes battery holders and coin cell holders for AAA, AA, C, D, 9V and lithium coin cells. Adam Tech produces this series in a variety of terminations such as through hole PCB leads, SMT leads, wire leads and solder lugs. Custom lead lengths on wire configurations are also available. Our superior retention holders are molded of UL-94V0 or UL-94HB material with spring steel contacts and perform extremely well under normal or adverse environment conditions.

#### Features & Benefits:

- Single and Multiple Cell
- Reliable spring tension contacts assures low contact resistance
- Rugged construction
- Light Weight

#### **SPECIFICATIONS:**

Material: Phosphor Bronze, Nickel plated. T=0.25mm

**Environmental:** 

Lead free, RoHS compliant

## **Dimensional line drawings**













## General

Extra page for more complex