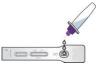

Open the foil pouch and place the test cassette on a flat surface.

Open the tube lid at the front end of the sampling tube, and drop 4 drops of the treated sample into the sample well (S) of the test cassette.