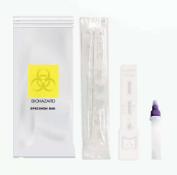

### **Specimen Requirements**

Please wash and dry your hands thoroughly before the test.

2

Read the Instructions for Use carefully.

Please scan the QR code to watch the operation video.

Take the swab out of the package and do not touch the sampling end.

Open the larger end of the sampling tube, and insert the swab after collecting the sample into the sampling tube.

When remove the swab, squeeze the sides of the sampling tube.

Close the sampling tube with the tube

Open the foil pouch and place the test cassette on a flat surface.

Open the tube lid at the front end of the sampling tube, and drop 4 drops of the treated sample into the sample well (S) of the test cassette.