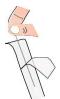

Open the larger end of the sampling tube, and insert the swab after collecting the sample into the sampling tube.

When remove the swab, squeeze the sides of the sampling tube.

Close the sampling tube with the tube