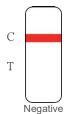

do not touch the sampling end.



Carefully insert the swab 1.5 cm into the nostril until resistance is felt. Under moderate pressure, swab the surface of the nostril 4 to 6 times for at least 15 seconds.



Repeat sampling with the same swab in the other nostril.





Open the larger end of the sampling tube, and insert the swab after collecting the sample into the sampling tube.









When remove the swab, squeeze the sides of the sampling tube.



Close the sampling tube with the tube







Open the foil pouch and place the test cassette on a flat surface.



Open the tube lid at the front end of the sampling tube, and drop 4 drops of the treated sample into the sample well (S) of the test cassette.

















Wash or disinfect hands again.

## **Interpretation of result**







#### **Product information**

| Product name                         | Test samples              | Specifications                      | Storage conditions |
|--------------------------------------|---------------------------|-------------------------------------|--------------------|
| Coronavirus (2019-nCoV)-Antigentest- | Human Anterior Nares Swab | 1T/kit, 5T/kit,<br>20T/kit, 40T/kit | <b>4-30</b> ℃      |