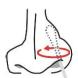

Carefully insert the swab 1.5 cm into the nostril until resistance is felt. Under moderate pressure, swab the surface of the nostril 4 to 6 times for at least 15 seconds.

Repeat sampling with the same swab in the other nostril.