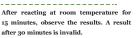

R code to watch the operation video.





Take the swab out of the package and do not touch the sampling end.



Carefully insert the swab 1.5 cm into the nostril until resistance is felt. Under moderate pressure, swab the surface of the nostril 4 to 6 times for at least 15 seconds.



Repeat sampling with the same swab in the other nostril.





Open the larger end of the sampling tube, and insert the swab after collecting the sample into the sampling tube.









When remove the swab, squeeze the sides of the sampling tube.



Close the sampling tube with the tube







Open the foil pouch and place the test cassette on a flat surface.



Open the tube lid at the front end of the sampling tube, and drop 4 drops of the treated sample into the sample well (S) of the test cassette.

















Wash or disinfect hands again.

## **Interpretation of result**







#### **Product information**

| Product name                         | Test samples              | Specifications                      | Storage conditions |
|--------------------------------------|---------------------------|-------------------------------------|--------------------|
| Coronavirus (2019-nCoV)-Antigentest- | Human Anterior Nares Swab | 1T/kit, 5T/kit,<br>20T/kit, 40T/kit | <b>4-30</b> ℃      |