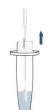

Open the larger end of the sampling tube, and insert the swab after collecting the sample into the sampling tube.

When remove the swab, squeeze the sides of the sampling tube.

Close the sampling tube with the tube

Open the foil pouch and place the test cassette on a flat surface.

Open the tube lid at the front end of the sampling tube, and drop 4 drops of the treated sample into the sample well (S) of the test cassette.