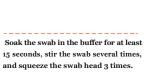

Open the larger end of the sampling tube, and insert the swab after collecting the sample into the sampling tube.

When remove the swab, squeeze the sides of the sampling tube.

Close the sampling tube with the tube