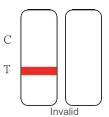

not touch the sampling end.



Carefully insert the swab 1.5 cm into the nostril until resistance is felt. Under moderate pressure, swab the surface of the nostril 4 to 6 times for at least 15 seconds.



Repeat sampling with the same swab in the other nostril.





Open the larger end of the sampling tube, and insert the swab after collecting the sample into the sampling tube.









When remove the swab, squeeze the sides of the sampling tube.



Close the sampling tube with the tube







Open the foil pouch and place the test cassette on a flat surface.



Open the tube lid at the front end of the sampling tube, and drop 4 drops of the treated sample into the sample well (S) of the test cassette.

















Wash or disinfect hands again.

## **Interpretation of result**







#### **Product information**

| Product name                         | Test samples              | Specifications                      | Storage conditions |
|--------------------------------------|---------------------------|-------------------------------------|--------------------|
| Coronavirus (2019-nCoV)-Antigentest- | Human Anterior Nares Swab | 1T/kit, 5T/kit,<br>20T/kit, 40T/kit | <b>4-30</b> ℃      |