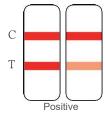

d do not touch the sampling end.



Carefully insert the swab 1.5 cm into the nostril until resistance is felt. Under moderate pressure, swab the surface of the nostril 4 to 6 times for at least 15 seconds.



Repeat sampling with the same swab in the other nostril.





Open the larger end of the sampling tube, and insert the swab after collecting the sample into the sampling tube.









When remove the swab, squeeze the sides of the sampling tube.



Close the sampling tube with the tube







Open the foil pouch and place the test cassette on a flat surface.



Open the tube lid at the front end of the sampling tube, and drop 4 drops of the treated sample into the sample well (S) of the test cassette.

















Wash or disinfect hands again.

## **Interpretation of result**







#### **Product information**

| Product name                         | Test samples              | Specifications                      | Storage conditions |
|--------------------------------------|---------------------------|-------------------------------------|--------------------|
| Coronavirus (2019-nCoV)-Antigentest- | Human Anterior Nares Swab | 1T/kit, 5T/kit,<br>20T/kit, 40T/kit | <b>4-30</b> ℃      |