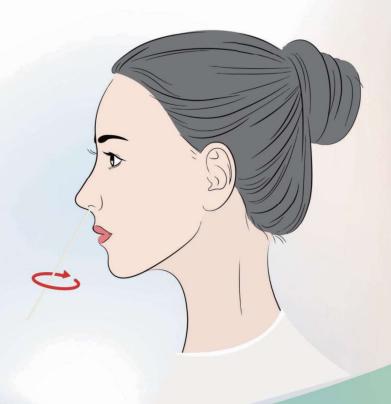

Carefully insert the swab 1.5 cm into the nostril until resistance is felt. Under moderate pressure, swab the surface of the nostril 4 to 6 times for at least 15 seconds.

Repeat sampling with the same swab in the other nostril.