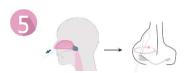

Carefully insert the swab 1.5 cm into the nostril until resistance is felt. Under moderate pressure, swab the surface of the nostril 4 to 6 times for at least 15 seconds.

Repeat sampling with the same swab in the other nostril.