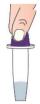

Open the foil pouch and place the test cassette on a flat surface.

Open the tube lid at the front end of the sampling tube, and drop 4 drops of the treated sample into the sample well (S) of the test cassette.