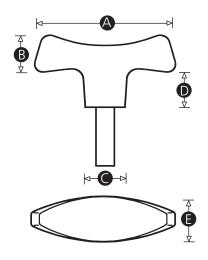

#### **Male Thread Material**

Zinc plated steel

| Part No. | A  | В  | С  | D  | E  | Thread size | Thread length<br>(mm) |
|----------|----|----|----|----|----|-------------|-----------------------|
| 2670869  | 72 | 21 | 21 | 21 | 23 | M8          | 25                    |