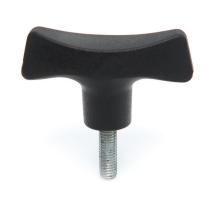

## **Male Duroplast T-Handle**

## **Material**

Duroplast

#### **Standard Colour**

Black

#### **Finish**

Matt textured

#### **Male Thread Material**

Zinc plated steel

| Part No. | A  | В  | С  | D  | E  | Thread size | Thread length<br>(mm) |
|----------|----|----|----|----|----|-------------|-----------------------|
| 2670869  | 72 | 21 | 21 | 21 | 23 | M8          | 25                    |