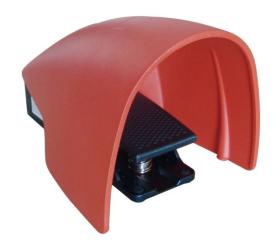

## Datasheet Foot switch, Single pedal

**RS Article No.1253712** 

**Specifications:** 

Operating Frequency: 60 ops/min

Insulation Resistance: >100MΩ@500V DC

Contact Resistance:  $<25m\Omega$  (initial) Rated Thermal Current: 10A/600VAC

Operating Temperature:  $-30 \sim +80$ °C (-22 ~ 176°F)

Humidity: <95%RH

Degree of Protection: IP65

Size (LXWXH): 256.5X164X157mm

## Features:

- Robust aluminum alloy die cast body
- High current carrying capacity
- Galvanically separated contacts
- Screw terminals with self-lifting clamps for easy wiring
- Positive opening of NC contacts
- UL/CSA APPROVAL(E216958)
- Snap action
- Fully guarded
- Threaded hole available:M20\*1.5