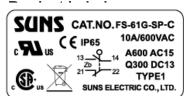

## Datasheet Foot switch, Single pedal

**RS Article No.1253712** 

**Specifications:** 

Operating Frequency: 60 ops/min

Insulation Resistance: >100MΩ@500V DC

Contact Resistance:  $<25m\Omega$  (initial) Rated Thermal Current: 10A/600VAC

Electrical Rating: AC 15 A600 (IEC947-5-1) DC 13 Q300

Dielectric Strength: 1000VAC for 1 min between current carrying parts

2500VAC for 1 min between non-current carrying parts

Service Life: Mechanically 1X10 <sup>6</sup>Electrically 5X10<sup>5</sup>

Operating Temperature:  $-30 \sim +80$ °C (-22 ~ 176°F)

Humidity: <95%RH

Degree of Protection: IP65

Size (LXWXH): 256.5X164X157mm