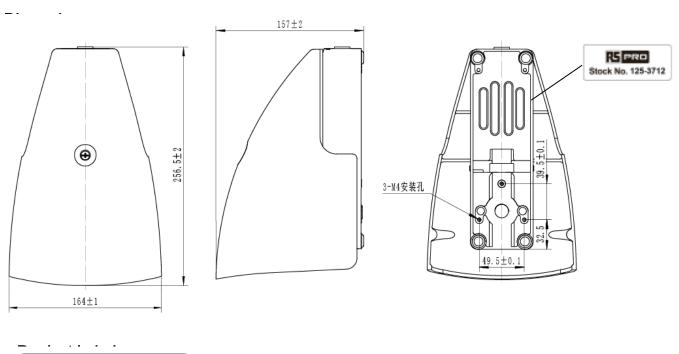

## Datasheet Foot switch, Single pedal

**RS Article No.1253712** 

**Specifications:** 

Operating Frequency: 60 ops/min

Insulation Resistance: >100MΩ@500V DC

Contact Resistance:  $<25m\Omega$  (initial) Rated Thermal Current: 10A/600VAC

Operating Temperature:  $-30 \sim +80$ °C (-22 ~ 176°F)

Humidity: <95%RH

Degree of Protection: IP65

Size (LXWXH): 256.5X164X157mm