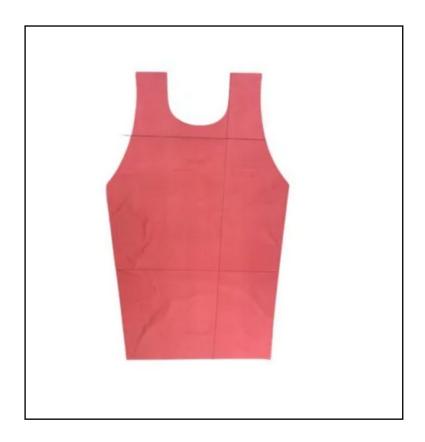

## **Disposable Smock**

#### RS PRO Disposable Smocks offer:

- Full length smock to protect all clothing
- Resistant to liquids
- Single use so offers a high level of hygiene
- 100 smocks per case
- Suitable in food preparation and light handling areas