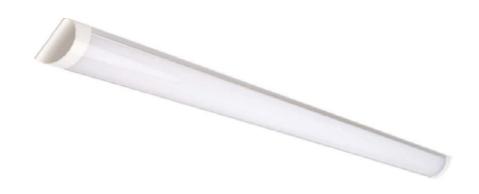

## RS Pro 18W 2ft LED Slim Batten

RS Stock No: 188-3513

This RS Pro 18W 2ft LED Slim Batten is suitable for both home and office applications. With an ultra slim white metal body it is suitable for both surface and ceiling mounting. Supplied with an extra long power lead for central mount options and with a built in LED driver providing a simple installation to match performance.