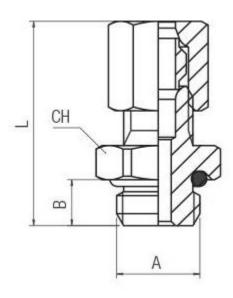

#### **Mechanical Specifications**

| Pipe Fitting Connection Type | Threaded          |
|------------------------------|-------------------|
| Connection 1                 | M14 Metric Female |
| Connection Gender 1          | Female            |
| Thread Size 1                | M14               |
| Thread Standard 1            | Metric            |
| Connection 2                 | M10 X 1           |
| Connection Gender 2          | Male              |
| Thread Size 2                | M10 X 1           |
| Thread Standard 2            | Metric            |
| Length                       | 22mm              |
| Wrench Size                  | 13mm              |

## Approvals

| Approvals | RoHS and REACH compliant |
|-----------|--------------------------|
|-----------|--------------------------|

| Tube | Α     | L  | В   | СН | Pack. |
|------|-------|----|-----|----|-------|
| 6    | M10X1 | 22 | 5.5 | 13 | 10    |