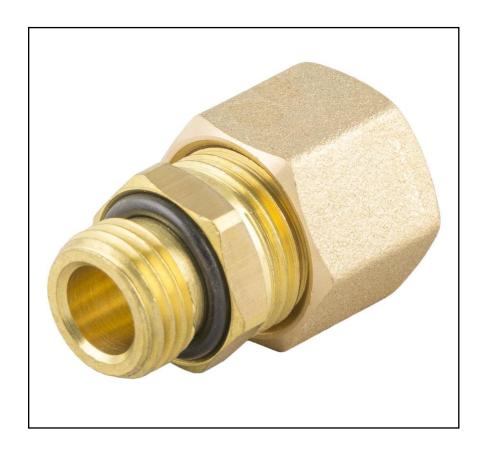

# RS PRO STRAIGHT MALE ADAPTOR WITH ORING (PARALLEL)

RS Stock No.: 2312614

RS PROfessionally Approved Products bring to you professional quality parts across all product categories. Our product range has been tested by engineers and provides a comparable quality to the leading brands without paying a premium price.

#### **Product Description**

The RS PRO straight male adaptor with O ring (parallel) is made up of brass.

The working pressures and working temperatures depend on which type of tube is used, for this reason, the values must be determined in accordance with the tube's features.