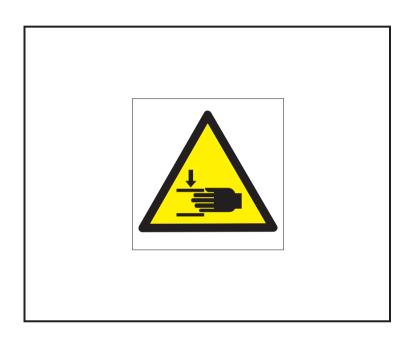

## **Datasheet**

**ENGLISH** 

| RS Article Number | : | 8134561                      |
|-------------------|---|------------------------------|
| Description       | : | Crushing of Hands Sign Label |

| Standards Met    | : | ISO 7010                                               |
|------------------|---|--------------------------------------------------------|
| Color            | : | White Background Yellow & Black Image ( As Per Photo ) |
| Text Message     | : | Crushing of Hands Sign                                 |
| Material         | : | Plastic                                                |
| Size             | : | 200mm x 200mm                                          |
| Mounting Type    | : | Apply Glue & Paste or Hang                             |
| Text Language    | : | None                                                   |
| Sign Description | : | Crushing of Hands Sign                                 |
| Category         | : | Safety Signs                                           |