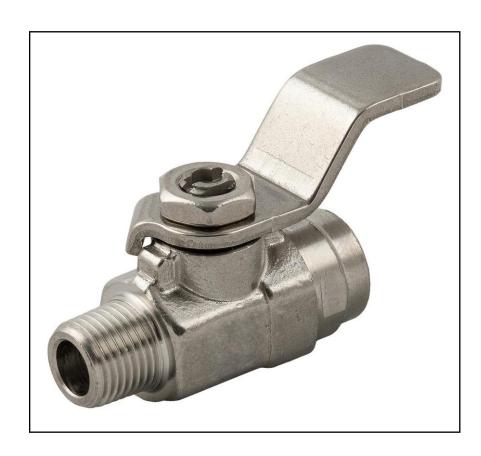

# RS PRO VALVE INOX M-F 1/4-1/4

RS Stock No.: 2312717

RS PROfessionally Approved Products bring to you professional quality parts across all product categories. Our product range has been tested by engineers and provides a comparable quality to the leading brands without paying a premium price.

### **Product Description**

The RS PRO valve inox m-f 1/4-1/4 works in - 0.99 bar to 40 bar pressure range. It is made up of stainless steel. It has operating temperature range is from -15 °C to + 150 °C. Compatible working with Compressed air / Vacuum / Water / Oils. RoHS and REACH compliant.

### **Mechanical Specifications**

| Attachment Type          | 1/4 in BSPP Female, 1/4 in BSPP Male |
|--------------------------|--------------------------------------|
| Compression Fitting Size | Ghinox                               |
| Threaded Connection      | Stainless Steel                      |
| Thread Size              | Ball Valve                           |
| Maximum Working Pressure | 40 bar                               |
| Nominal Flow Diameter    | 5.5mm                                |
| Handle Length            | 28mm                                 |
| Length                   | 44.5mm                               |
| Wrench Size              | 16mm-17mm                            |