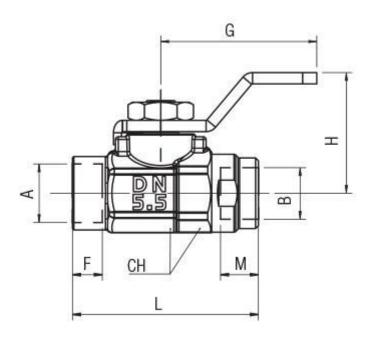

### **Mechanical Specifications**

| Attachment Type          | 1/4 in BSPP Female, 1/4 in BSPP Male |
|--------------------------|--------------------------------------|
| Compression Fitting Size | Ghinox                               |
| Threaded Connection      | Stainless Steel                      |
| Thread Size              | Ball Valve                           |
| Maximum Working Pressure | 40 bar                               |
| Nominal Flow Diameter    | 5.5mm                                |
| Handle Length            | 28mm                                 |
| Length                   | 44.5mm                               |
| Wrench Size              | 16mm-17mm                            |

| Α   | В   | DN  | CH    | F    | M    | L    | G  | Н    | Pack. |
|-----|-----|-----|-------|------|------|------|----|------|-------|
| 1/4 | 1/4 | 5.5 | 16-17 | 12.5 | 12.5 | 44.5 | 28 | 21.5 | 2     |