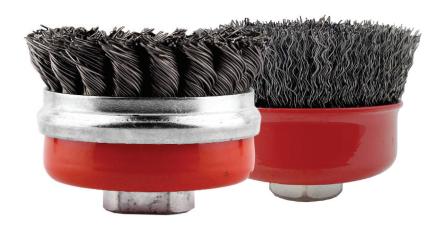

## Datasheet

Cup Brush Twin Pack - 75mm x M14
Twist Knot Cup Brush, Crimped Cup Brush

RS Stock No: 188-4135

## **Product Details**

75mm Wire Brush Twin Pack contains 1x 75mm Twist Knot & 1x 75mm Crimped Wire Cup Brush for a range of polishing, cleaning and surface preparation applications for both heavy duty & general cleanign applications.

## **Features and Benefits**

- Suitable for use on Rust, Metal, Paint & Concrete\*
- Twist Knot wire for aggressive applications
- Crimped wire for general purpose applications
- 12,500rpm Maximum safe speed