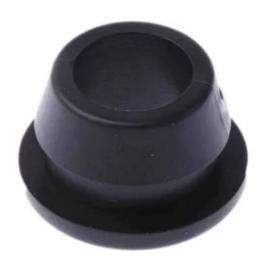

# RS PRO Black PVC 12mm Round Cable Grommet for Maximum of 8mm Cable Dia.

RS Stock No.: 241-4580

RS Professionally Approved Products bring to you professional quality parts across all product categories. Our product range has been tested by engineers and provides a comparable quality to the leading brands without paying a premium price.

#### **Product Description**

From the trusted RS PRO brand, this cable grommet is ideal for smoothing boreholes for cable feed-through. The open grommet is designed to snap neatly and quickly into position. Made from PVC material, the grommet has an advantage over rubber grommets in that it improves friction, allowing for smoother cabling.