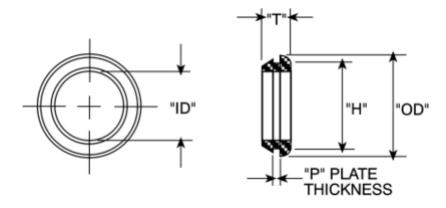

## **Dimensions**

| Dimensions (mm)   |                      |                 |                 |                    |           |  |  |
|-------------------|----------------------|-----------------|-----------------|--------------------|-----------|--|--|
| Plate Hole Ø<br>H | Plate<br>Thickness P | Grommet Ø<br>ID | Grommet Ø<br>OD | Overall<br>Depth T | Stock No. |  |  |
| 12                | 3                    | 8               | 15.5            | 9.5                | 241-4580  |  |  |
| 16                | 3                    | 12              | 19.5            | 9.5                | 241-4596  |  |  |
| 22                | 3                    | 18              | 25.5            | 9.5                | 241-4603  |  |  |