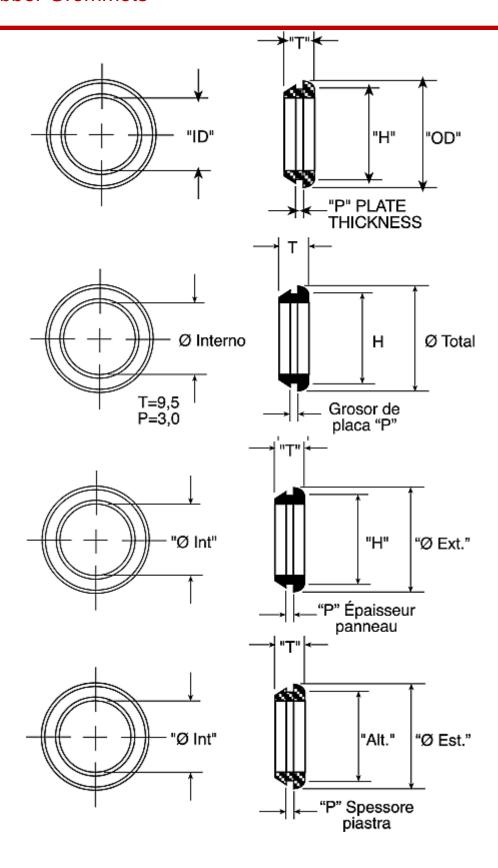

## **Dimensions**

| Dimensions (mm)   |                      |                 |                 |                    |           |  |  |
|-------------------|----------------------|-----------------|-----------------|--------------------|-----------|--|--|
| Plate Hole Ø<br>H | Plate<br>Thickness P | Grommet Ø<br>ID | Grommet Ø<br>OD | Overall<br>Depth T | Stock No. |  |  |
| 12                | 3                    | 8               | 15.5            | 9.5                | 241-4580  |  |  |
| 16                | 3                    | 12              | 19.5            | 9.5                | 241-4596  |  |  |
| 22                | 3                    | 18              | 25.5            | 9.5                | 241-4603  |  |  |