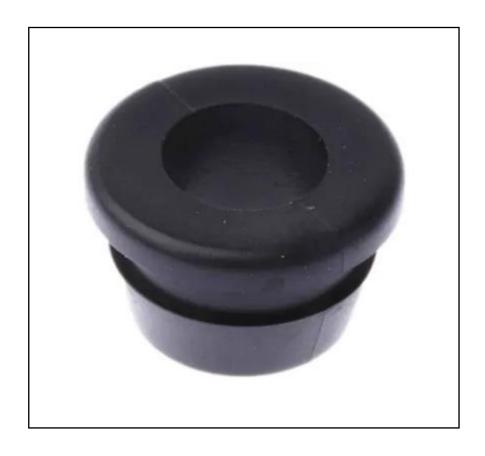

# RS PRO Black PVC 12mm Round Cable Grommet for Maximum of 8mm Cable Dia.

RS Stock No.: 241-4580

RS Professionally Approved Products bring to you professional quality parts across all product categories. Our product range has been tested by engineers and provides a comparable quality to the leading brands without paying a premium price.

#### **Product Description**

From the trusted RS PRO brand, this cable grommet is ideal for smoothing boreholes for cable feed-through. The open grommet is designed to snap neatly and quickly into position. Made from PVC material, the grommet has an advantage over rubber grommets in that it improves friction, allowing for smoother cabling.