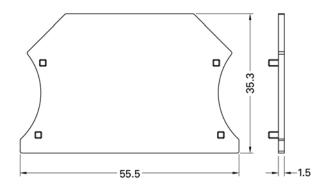

## Product Datasheet End Plate for 2.5/4/6/10mm sq.mm

End Plate to 2.5/4/6/10mm sq.mm screw clamp terminal blocks

878-7540

**RoHS**Compliant

**Dimensions in mm** 