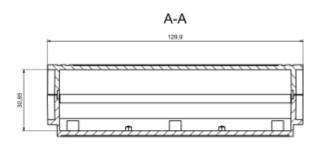

## **Features and Benefits**

- Made of ABS
- · Available in light gray color
- Shock protection level: IK02 rating
- Does not require screws to assemble

rspro.com

| Category               | Special Enclosure with display space |
|------------------------|--------------------------------------|
| Туре                   | Full                                 |
| Material               | ABS                                  |
| Option                 | Without gasket                       |
| Height                 | 36.2 mm                              |
| Width                  | 99.9 mm                              |
| Length                 | 129.9 mm                             |
| Colour                 | Lightgray ( <b>J</b> )               |
| Standards Met          | RoHS Compliant                       |
| Shock protection level | IK02                                 |
| Certificate number     | CE/024/18                            |

# Max PCB size

Dashed line shows outline of the mounting boss under PCB board Recommended mounting holes diameter ø3,5mm