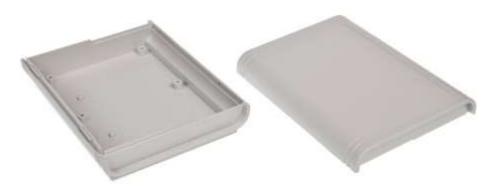

## **Product Details**

Two-part enclosure is made of light gray ABS. It is elegantly designed enclosure that does not require screws to assemble it is ideal for applications that doesn't require hermetic seal.

## **Features and Benefits**

- Made of ABS
- · Available in light gray color
- Shock protection level: IK02 rating
- Does not require screws to assemble

rspro.com

| Category               | Special Enclosure with display space |
|------------------------|--------------------------------------|
| Туре                   | Full                                 |
| Material               | ABS                                  |
| Option                 | Without gasket                       |
| Height                 | 36.2 mm                              |
| Width                  | 99.9 mm                              |
| Length                 | 129.9 mm                             |
| Colour                 | Lightgray ( <b>J</b> )               |
| Standards Met          | RoHS Compliant                       |
| Shock protection level | IK02                                 |
| Certificate number     | CE/024/18                            |