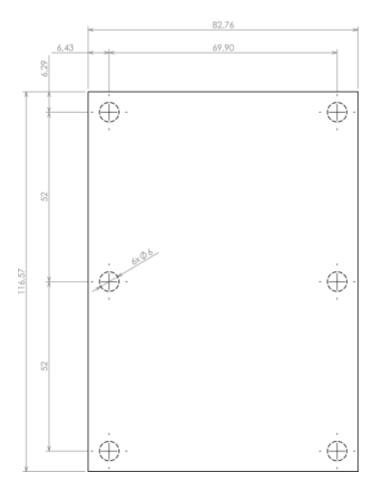

# Max PCB size

Dashed line shows outline of the mounting boss under PCB board Recommended mounting holes diameter ø3,5mm