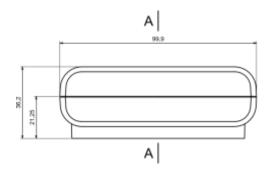

## **Features and Benefits**

- Made of ABS
- · Available in light gray color
- Shock protection level: IK02 rating
- Does not require screws to assemble

rspro.com

| Category               | Special Enclosure with display space |
|------------------------|--------------------------------------|
| Туре                   | Full                                 |
| Material               | ABS                                  |
| Option                 | Without gasket                       |
| Height                 | 36.2 mm                              |
| Width                  | 99.9 mm                              |
| Length                 | 129.9 mm                             |
| Colour                 | Lightgray ( <b>J</b> )               |
| Standards Met          | RoHS Compliant                       |
| Shock protection level | IK02                                 |
| Certificate number     | CE/024/18                            |