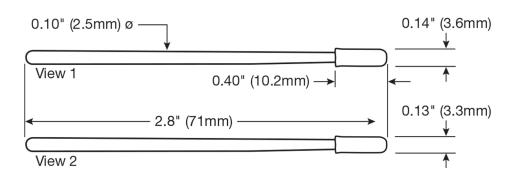

## **Specifications**:

- Head Material:
- Foam
- Head width: 3.3 mm x 3.5 mm
- Head Length: 10.2 mm
- Handle Material:
- Handle Width:
- Polypropylene 2.6 mm