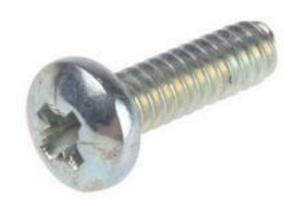

## RS Pro Bright Zinc Plated, Clear Passivated Steel Pan Head Machine Screws, 9.525mm Long

RS Stock No: 275-0280

#### **Product Details**

RS Pro machine screw measuring 9.525 mm, is made of steel with bright zinc plated and clear passivated finish. It features thread size of 4-40 UTS. This pan head machine screw meets ANSI/ASME B18.6.3 standards.

#### **Features and Benefits**

- Stainless steel construction
- Features bright zinc plated and clear passivated finish
- Manufactured to ANSI/ASME B18.6.3

## **Specifications:**

| Drive Type        | Cross                                |
|-------------------|--------------------------------------|
| Finish            | Bright Zinc Plated, Clear Passivated |
| Head Shape        | Pan                                  |
| Material          | Steel                                |
| Length            | 9.525 mm                             |
| Thread Size (UTS) | #4-40                                |
|                   |                                      |