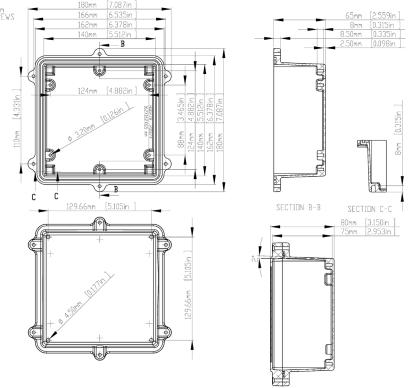

#### Specifications: Material : Alu

Finish

- : Aluminium Alloy #ADC-12 : Natural (No Suffix) Grey (Suffix-LG) Black (Suffix-BK)
- 1) Six (6) M4 × 20mm (0.787") LG Screws Supplied for Assembly of Cover to Body
- 2) All Hole diameters have ±0.1mm tolerance All other dimensions have ±0.3mm tolerance

Diagram

TOLERANCES:+/- 0.30 mm(+/- 0.012in)

#### Dimensions : Millimetres (Inches)

Important Notice : This data sheet and its contents (the "Information") belong to the members of the AVNET group of companies (the "Group") or are licensed to it. No licence is granted for the use of it other than for information purposes in connection with the products to which it relates. No licence of any intellectual property rights is granted. The Information is subject to change without notice and replaces all data sheets previously supplied. The Information supplied is believed to be accurate but the Group assumes no responsibility for its accuracy or completeness, any error in or omission from it or for any use made of it. Users of this data sheet should check for themselves the Information or use of it (including liability resulting from negligence or where the Group was aware of the possibility of such loss or damage arising) is excluded. This will not operate to limit or restrict the Group's liability for death or personal injury resulting from its negligence. Multicomp Pro is the registered trademark of Premier Farnell Limited 2019.