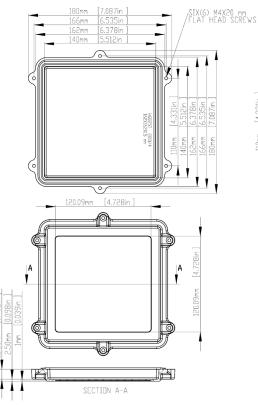

#### Specifications: Material : Alu

Finish

- : Aluminium Alloy #ADC-12 : Natural (No Suffix) Grey (Suffix-LG) Black (Suffix-BK)
- 1) Six (6) M4 × 20mm (0.787") LG Screws Supplied for Assembly of Cover to Body
- 2) All Hole diameters have ±0.1mm tolerance All other dimensions have ±0.3mm tolerance

Diagram

TOLERANCES:+/- 0.30 mm(+/- 0.012in)

#### Dimensions : Millimetres (Inches)

Important Notice : This data sheet and its contents (the "Information") belong to the members of the AVNET group of companies (the "Group") or are licensed to it. No licence is granted for the use of it other than for information purposes in connection with the products to which it relates. No licence of any intellectual property rights is granted. The Information is subject to change without notice and replaces all data sheets previously supplied. The Information supplied is believed to be accurate but the Group assumes no responsibility for its accuracy or completeness, any error in or omission from it or for any use made of it. Users of this data sheet should check for themselves the Information or use of it (including liability resulting from negligence or where the Group was aware of the possibility of such loss or damage arising) is excluded. This will not operate to limit or restrict the Group's liability for death or personal injury resulting from its negligence. Multicomp Pro is the registered trademark of Premier Farnell Limited 2019.