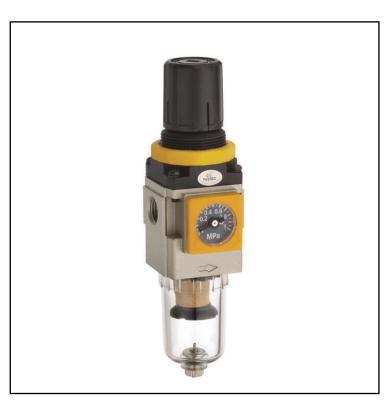

# Filter / Regulator Manual Drain

RS Stock No.: 2351110

#### **Product Description**

| Part No. | Port Size | Flow Rate  |
|----------|-----------|------------|
| 2351110  | 1/4"      | 1165 l/min |

#### **Features**

- Manual drain
- 5 micron filtration
- Non relieving

## **General Specifications**

| Maximum working pressure  | 10 bar         |
|---------------------------|----------------|
| Working temperature       | +5°C to +60°C  |
| Filter precision          | 5 micron       |
| Maximum inlet pressure    | 15 bar         |
| Adjustable pressure range | 0.5 to 8.5 bar |

#### **Materials**

| Body | Aluminium     |
|------|---------------|
| Bowl | Polycarbonate |