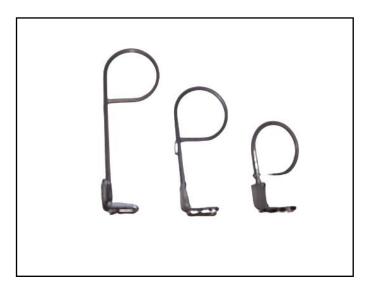

# RS PRO P clip to hold 20-25mm Filter Stainless Steel

RS Stock No.: 2551428

RS Professionally Approved Products bring to you professional quality parts across all product categories. Our product range has been tested by engineers and provides a comparable quality to the leading brands without paying a premium price.

#### **Product Description**

Front Withdrawal frames can be used to hold panel or bag filters. Select 4x the appropriate P Clips to suit the filters. The filter size should be 15-18mm under the frame size.