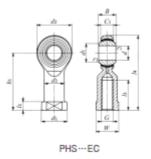

## M14 x 2 Female Steel Rod End, 14mm Bore Size, 74mm Long , M14 x 2 Thread Size, Metric Thread Standard Female

RS Stock number 198-9005

| Identification<br>number | Mass<br>(Ref.) | Boundary dimensions mm |             |     |            |    |                       |                       |                |                       |            |    |                |             |                           | Dynamic load<br>capacity<br>C d | apacity |        |
|--------------------------|----------------|------------------------|-------------|-----|------------|----|-----------------------|-----------------------|----------------|-----------------------|------------|----|----------------|-------------|---------------------------|---------------------------------|---------|--------|
|                          | g              | d                      | Thread<br>G | d 2 | <i>C</i> 1 | B  | <i>d</i> <sub>1</sub> | <i>l</i> <sub>4</sub> | h <sub>1</sub> | <i>l</i> <sub>3</sub> | <i>l</i> 5 | W  | d <sub>3</sub> | $d_{\rm L}$ | ( <sup>1</sup> )<br>1smin | Ball dia.<br>mm<br>(inch)       | N       | N      |
|                          | 160            | 14                     | M14×2       | 34  | 13.5       | 19 | 16.9                  | 74                    | 57             | 27                    | 8          | 22 | 20             | 25          | 0.2                       | 25.400<br>(1)                   | 33 600  | 17 200 |