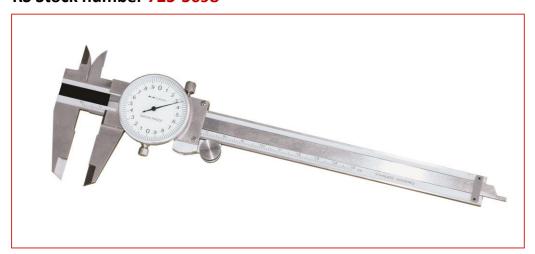

## 150mm Dial Caliper

RS Stock number 725-5698

## **Features**

- Hardened stainless steel body
- Satin chrome finish
- Thumbroll
- Depth Rod
- · Four-way measurement
- Outside
- Inside
- Step
- Depth
- White dial face

| Code     | Range | Metric Grads |     |         | Accuracy<br>Internal Jaws & Depth Rod | External Jaw Length | Internal Jaw Length |
|----------|-------|--------------|-----|---------|---------------------------------------|---------------------|---------------------|
| 725-5698 | 150mm | 0.02mm       | N/A | ±0.02mm | ±0.04mm                               | 40mm                | 18mm                |