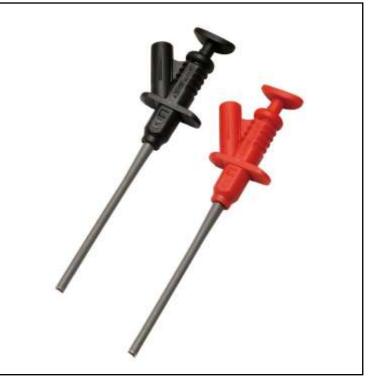

# **RS PRO Crocodile Clips**

**RS Stock No.: 2066742** 

RS Professionally Approved Products bring to you professional quality parts across all product categories. Our product range has been tested by engineers and provides a comparable quality to the leading brands without paying a premium price.

Current rating 5A Crocodile Clips with Black/Red colour are used for current and voltage measurement.